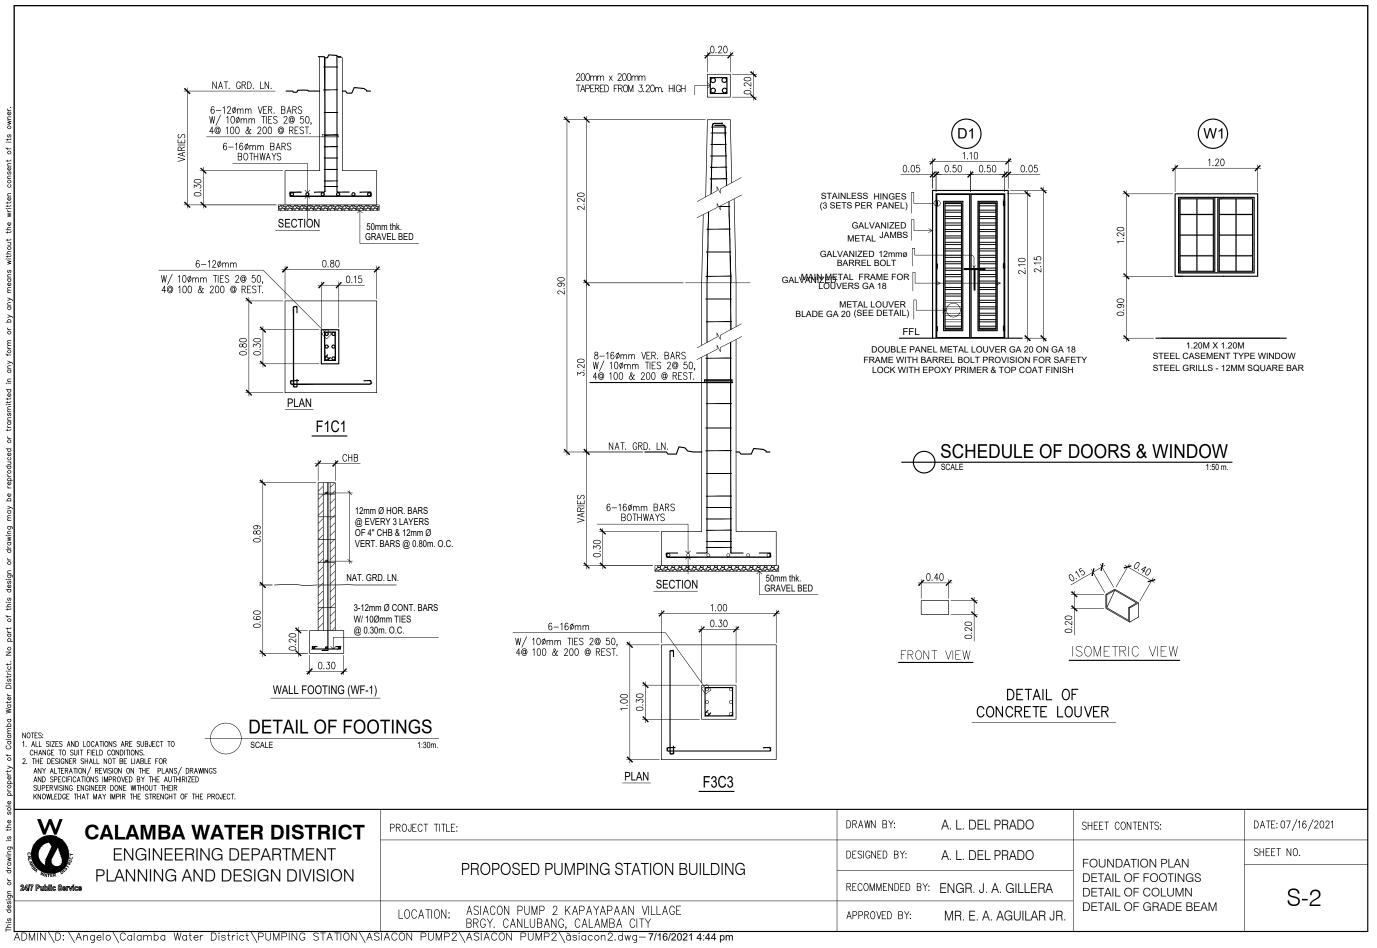

| CEMENT PLASTER FINISH<br>ON 4" CHB WITH 12mm Ø HOR. BARS<br>© EVERY 3 LAYERS OF 4" CHB<br>& 12mmø VERT. BARS © 0.80m. 0.C<br>Slab<br>0.05mm. THK. GRAVEL BED<br>BASIN<br> | 5                |
|---------------------------------------------------------------------------------------------------------------------------------------------------------------------------|------------------|
| ATION OF CATCH BASIN<br>CONDITION.                                                                                                                                        |                  |
| FILL<br>DN DETAIL<br>1: 50mm.                                                                                                                                             |                  |
| IEET CONTENTS:                                                                                                                                                            | DATE: 07/16/2021 |
| ECTION A-A<br>ECTION B-B                                                                                                                                                  | SHEET NO.        |
| ECTION C-C<br>CHEDULE OF DOORS & WINDOWS<br>ETAIL OF CONCRETE LOUVER                                                                                                      | S-1              |
|                                                                                                                                                                           |                  |