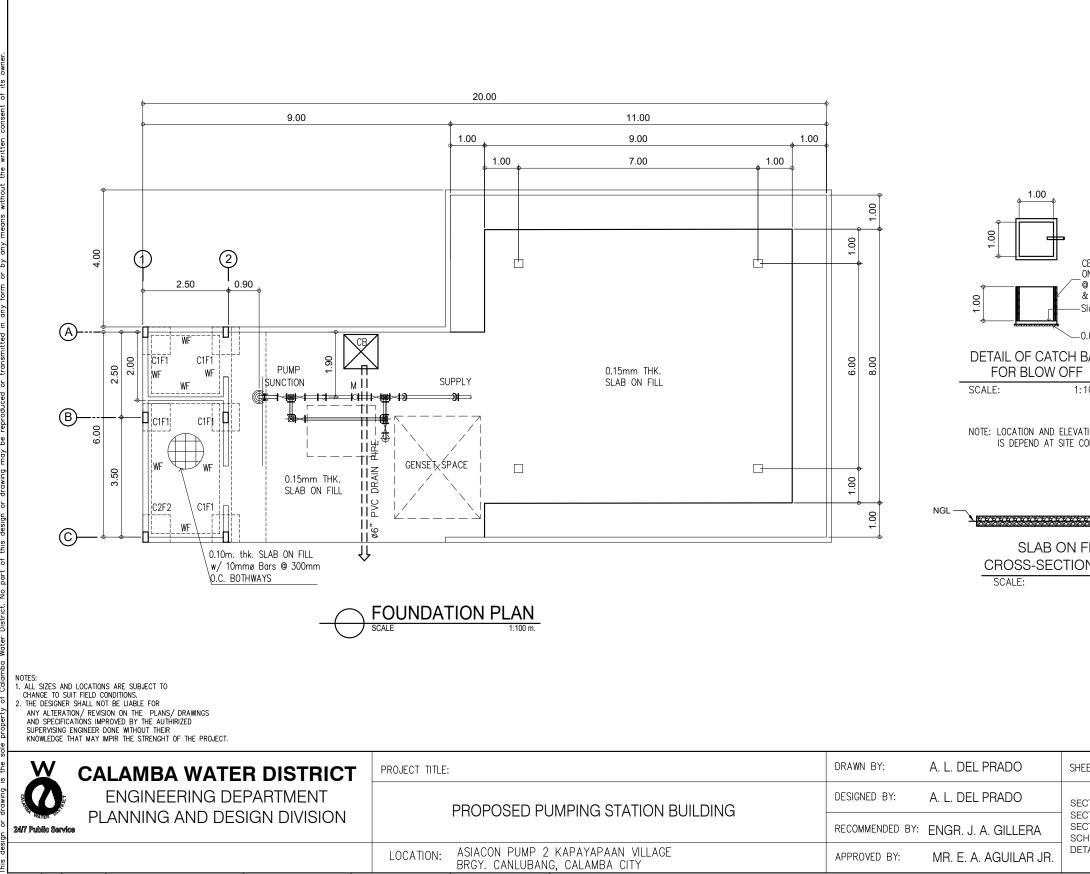

| CEMENT PLASTER FINISH<br>ON 4" CHB WITH 12mm Ø HOR. BARS<br>© EVERY 3 LAYERS OF 4" CHB<br>& 12mmø VERT. BARS © 0.80m. 0.C<br>Slab<br>0.05mm. THK. GRAVEL BED<br>BASIN<br> | 5                |
|---------------------------------------------------------------------------------------------------------------------------------------------------------------------------|------------------|
| ATION OF CATCH BASIN<br>CONDITION.                                                                                                                                        |                  |
| FILL<br>DN DETAIL<br>1: 50mm.                                                                                                                                             |                  |
| IEET CONTENTS:                                                                                                                                                            | DATE: 07/16/2021 |
| ECTION A-A<br>ECTION B-B                                                                                                                                                  | SHEET NO.        |
| ECTION C-C<br>CHEDULE OF DOORS & WINDOWS<br>ETAIL OF CONCRETE LOUVER                                                                                                      | S-1              |
|                                                                                                                                                                           |                  |