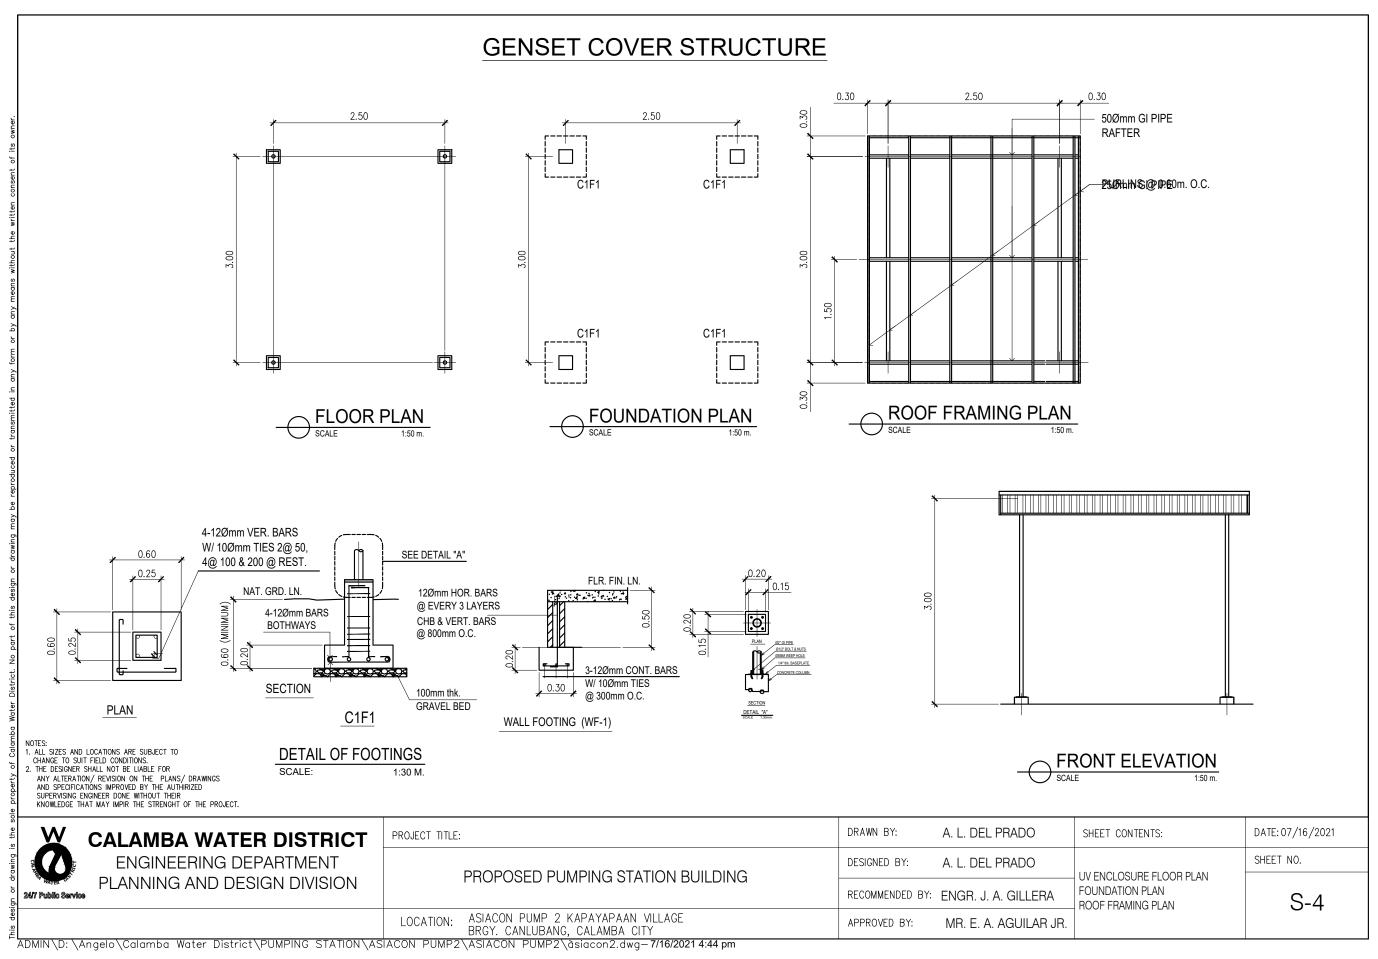

ADMINT (D. (Angelo (colonido motel distinct (nominito Stanion (ASIACON nominiz) ASIACON nominiz

|                                     | REF        | PUBLIC OF THE PHILIPPINES                     |  |
|-------------------------------------|------------|-----------------------------------------------|--|
|                                     | DEP        | ARTMENT of PUBLIC WORKS<br>TRANSPORTATION and |  |
|                                     | OFFIC      | COMMUNICATION                                 |  |
|                                     |            |                                               |  |
|                                     | DIST       | RICT / CITY / MUNICIPALITY                    |  |
|                                     |            |                                               |  |
|                                     |            |                                               |  |
|                                     |            |                                               |  |
| IT PLAN                             |            |                                               |  |
| ):                                  |            | LAND USE & ZONING                             |  |
|                                     |            |                                               |  |
| DN                                  |            |                                               |  |
| N                                   |            |                                               |  |
|                                     |            |                                               |  |
| OTINGS                              |            | LINE & GRADE                                  |  |
| ORS & WINDOWS                       |            |                                               |  |
|                                     |            |                                               |  |
| MING PLAN                           |            |                                               |  |
|                                     |            |                                               |  |
| CLOSURE                             |            | ARCHITECTURAL                                 |  |
| CEUSORE                             |            |                                               |  |
| UT                                  |            |                                               |  |
| ADS<br>BOARD                        |            |                                               |  |
| RAM                                 |            |                                               |  |
|                                     |            | STRUCTURAL                                    |  |
| CE POST DETAIL                      |            |                                               |  |
| ND                                  |            |                                               |  |
|                                     |            |                                               |  |
| OUT<br>ARGE PIPE                    |            |                                               |  |
| MP DETAIL                           | MECHANICAL |                                               |  |
|                                     |            |                                               |  |
| LET                                 |            |                                               |  |
| ABINET DETAIL                       |            |                                               |  |
|                                     | ELECTRICAL |                                               |  |
|                                     |            |                                               |  |
|                                     |            |                                               |  |
|                                     |            |                                               |  |
|                                     |            |                                               |  |
|                                     |            |                                               |  |
|                                     |            | PLUMBING                                      |  |
| EET CONTENTS:                       |            | DATE: 07/16/2021                              |  |
|                                     |            | SHEET NO.                                     |  |
|                                     |            |                                               |  |
| TE DEVELOPMENT PLAN<br>DCATION PLAN |            | CS                                            |  |
|                                     |            |                                               |  |
|                                     |            |                                               |  |