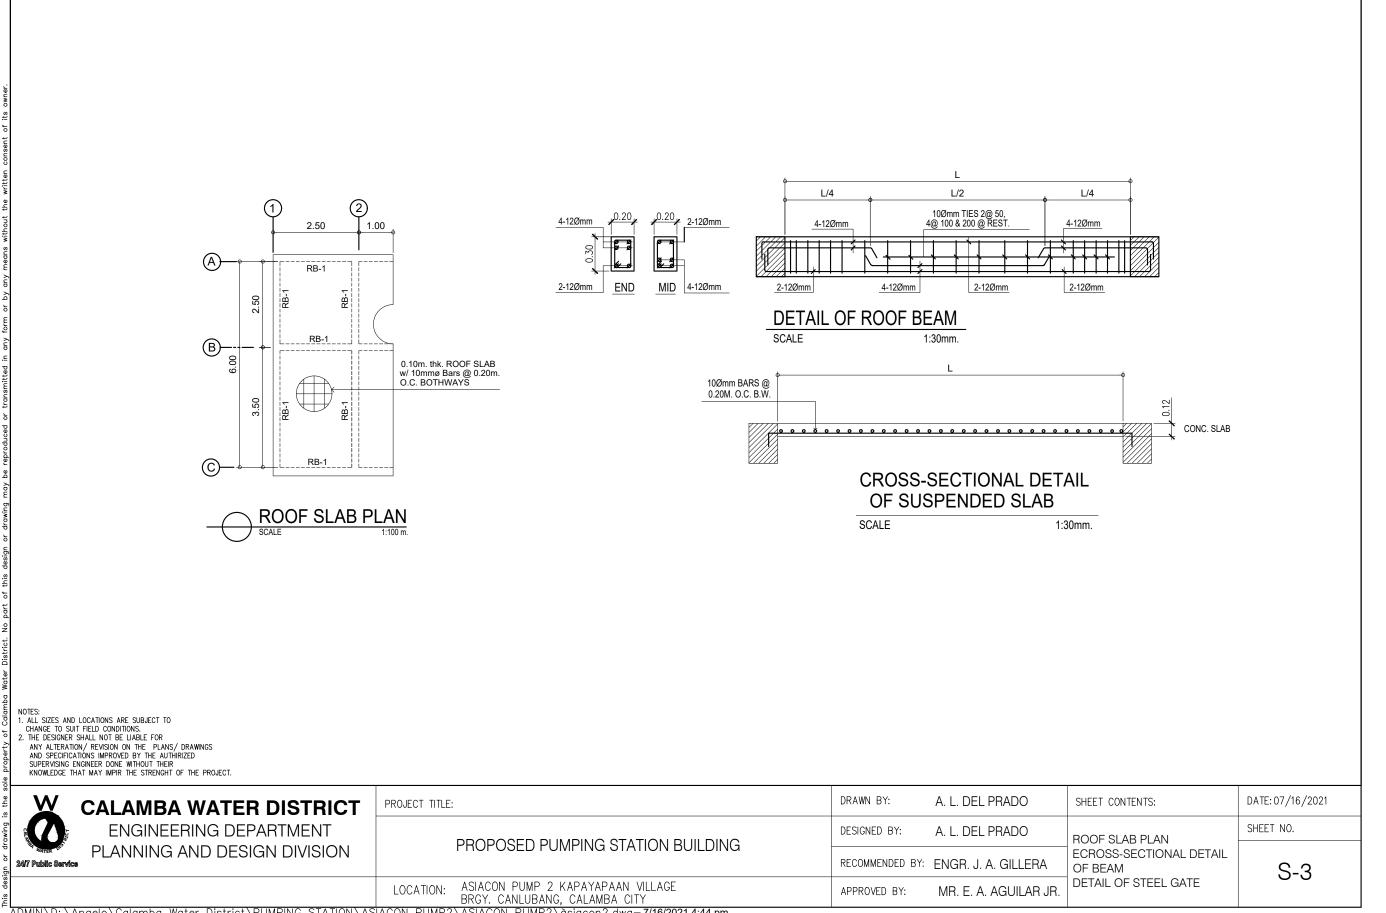

| CEMENT PLASTER FINISH<br>ON 4" CHB WITH 12mm Ø HOR. BARS<br>© EVERY 3 LAYERS OF 4" CHB<br>& 12mmø VERT. BARS © 0.80m. 0.C<br>Slab<br>0.05mm. THK. GRAVEL BED<br>BASIN<br> | 5                |
|---------------------------------------------------------------------------------------------------------------------------------------------------------------------------|------------------|
| ATION OF CATCH BASIN<br>CONDITION.                                                                                                                                        |                  |
| FILL<br>DN DETAIL<br>1: 50mm.                                                                                                                                             |                  |
| IEET CONTENTS:                                                                                                                                                            | DATE: 07/16/2021 |
| ECTION A-A<br>ECTION B-B                                                                                                                                                  | SHEET NO.        |
| ECTION C-C<br>CHEDULE OF DOORS & WINDOWS<br>ETAIL OF CONCRETE LOUVER                                                                                                      | S-1              |
|                                                                                                                                                                           |                  |