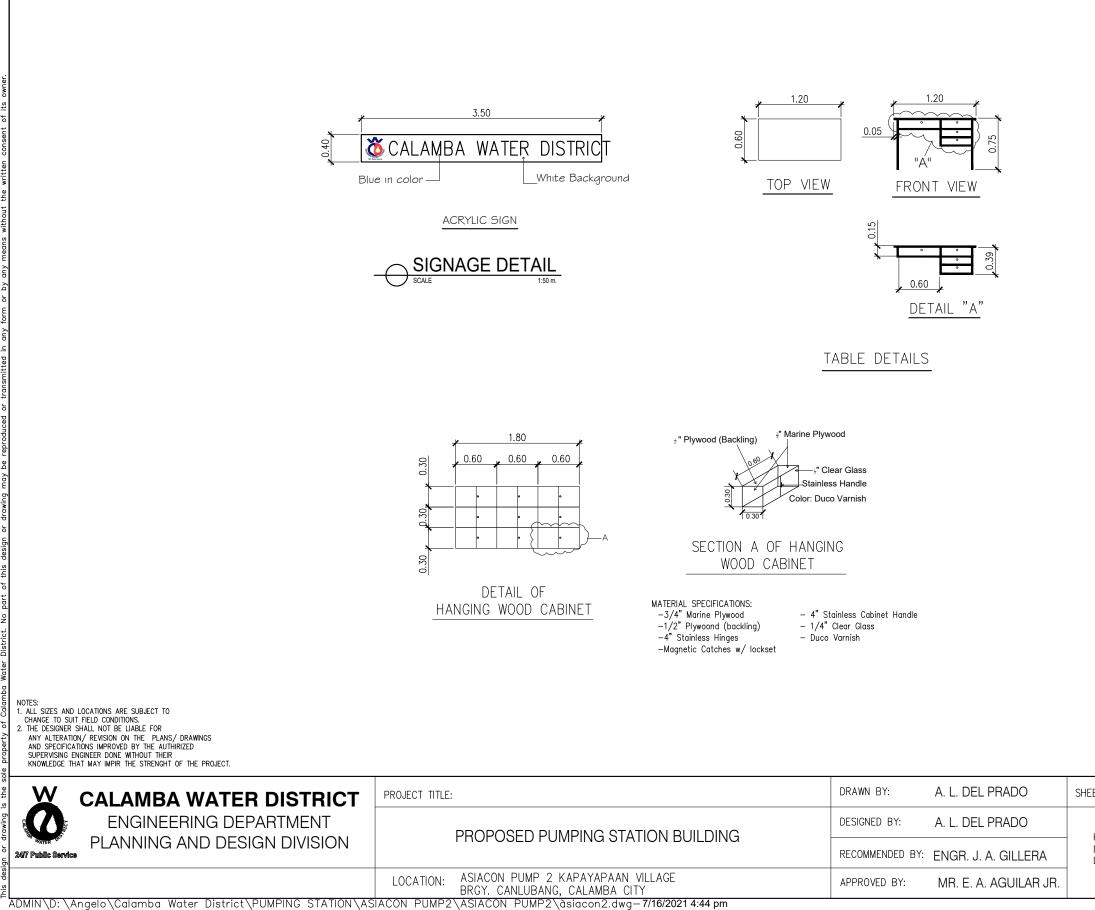

ADMIN\D:\Angelo\Calamba Water District\PUMPING STATION\ASIACON PUMP2\ASIACON PUMP2\àsiacon2.dwg-7/16/2021 4:44 pm

| EET CONTENTS:                                                       | DATE: 07/16/2021 |
|---------------------------------------------------------------------|------------------|
| PROPOSED PORTALET<br>DETAIL OF SIGNAGE<br>DETAIL OF HANGING CABINET | SHEET NO.        |
|                                                                     | SPECIALTIES      |