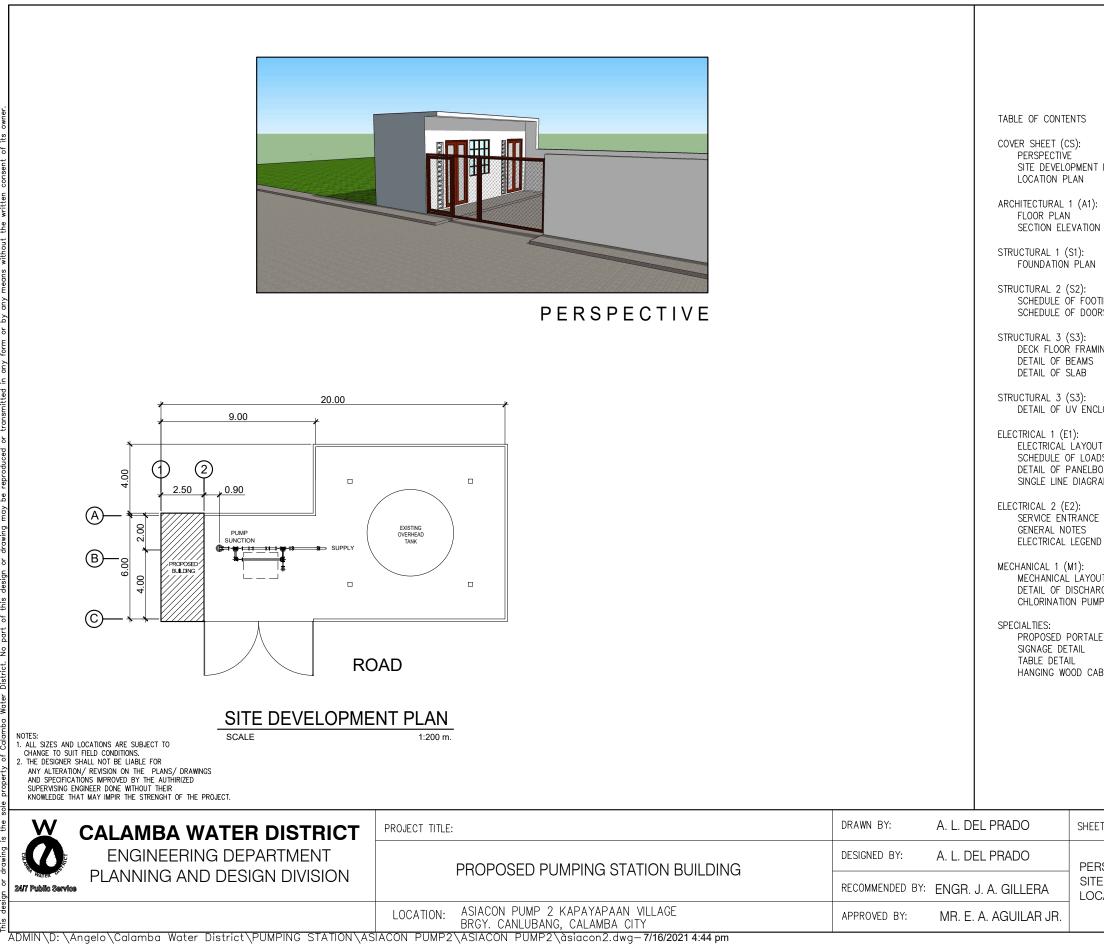

ADMINT (D. (Angelo (colonido motel distinct (nominito Stanion (ASIACON nominiz) ASIACON nominiz

|                                     | REF        | PUBLIC OF THE PHILIPPINES                     |  |
|-------------------------------------|------------|-----------------------------------------------|--|
|                                     | DEP        | ARTMENT of PUBLIC WORKS<br>TRANSPORTATION and |  |
|                                     | OFFIC      | COMMUNICATION                                 |  |
|                                     |            |                                               |  |
|                                     | DIST       | RICT / CITY / MUNICIPALITY                    |  |
|                                     |            |                                               |  |
|                                     |            |                                               |  |
|                                     |            |                                               |  |
| IT PLAN                             |            |                                               |  |
| ):                                  |            | LAND USE & ZONING                             |  |
|                                     |            |                                               |  |
| DN                                  |            |                                               |  |
| N                                   |            |                                               |  |
|                                     |            |                                               |  |
| OTINGS                              |            | LINE & GRADE                                  |  |
| ORS & WINDOWS                       |            |                                               |  |
|                                     |            |                                               |  |
| MING PLAN                           |            |                                               |  |
|                                     |            |                                               |  |
| CLOSURE                             |            | ARCHITECTURAL                                 |  |
| CEUSORE                             |            |                                               |  |
| UT                                  |            |                                               |  |
| ADS<br>BOARD                        |            |                                               |  |
| RAM                                 |            |                                               |  |
|                                     |            | STRUCTURAL                                    |  |
| CE POST DETAIL                      |            |                                               |  |
| ND                                  |            |                                               |  |
|                                     |            |                                               |  |
| OUT<br>ARGE PIPE                    |            |                                               |  |
| MP DETAIL                           | MECHANICAL |                                               |  |
|                                     |            |                                               |  |
| LET                                 |            |                                               |  |
| ABINET DETAIL                       |            |                                               |  |
|                                     | ELECTRICAL |                                               |  |
|                                     |            |                                               |  |
|                                     |            |                                               |  |
|                                     |            |                                               |  |
|                                     |            |                                               |  |
|                                     |            |                                               |  |
|                                     |            | PLUMBING                                      |  |
| EET CONTENTS:                       |            | DATE: 07/16/2021                              |  |
|                                     |            | SHEET NO.                                     |  |
|                                     |            |                                               |  |
| TE DEVELOPMENT PLAN<br>DCATION PLAN |            | CS                                            |  |
|                                     |            |                                               |  |
|                                     |            |                                               |  |